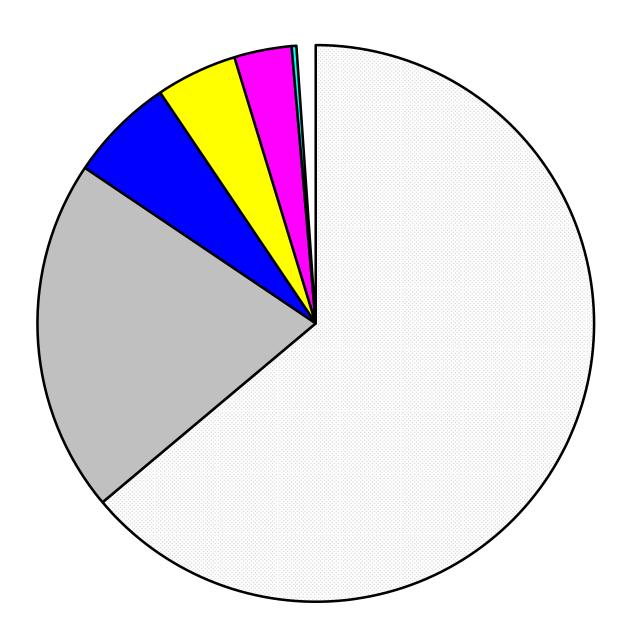

## PERCENTAGE OF TOTAL CAPITAL PROJECTS FUNDS SOURCES 2008-2009 TOTAL \$72,973,744