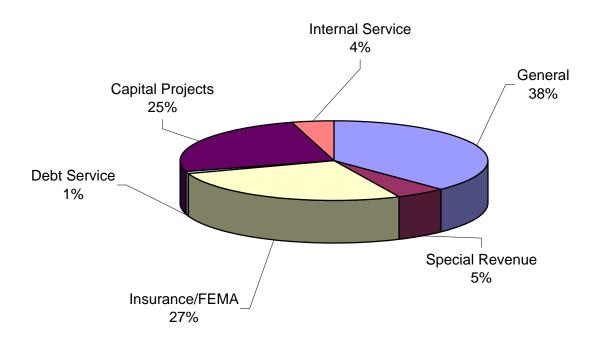

|     |
|                                       |     |

# CHARLOTTE COUNTY PUBLIC SCHOOLS CONDENSED SUMMARY OF 2008-2009 BUDGET

| ESTIMATED REVENUES | GENERAL    | SPECIAL<br>REVENUE | DEBT<br>SERVICE | CAPITAL<br>PROJECTS | INTERNAL<br>SERVICE | TRUST &<br>AGENCY | TOTAL        |
|--------------------|------------|--------------------|-----------------|---------------------|---------------------|-------------------|--------------|
| Federal Sources    | \$640,000  | \$18,614,777       | \$0             | \$0                 | \$0                 | \$0               | \$19,254,777 |
| State Sources      | 37,764,527 | \$96,882           | 577,873         | 4,277,841           |                     |                   | 42,717,123   |

## ALL FUNDS FUND AS A PERCENT OF TOTAL



## ALL FUNDS REVENUE SOURCES





## GROSS TAXABLE VALUE OF PROPERTY, MILLAGE RATES and TAXES

|                                                                             | 2006-2007           | 2007-2008           | 2008-2009           |
|-----------------------------------------------------------------------------|---------------------|---------------------|---------------------|
| A. Gross Taxable Value (billions)                                           | \$23.947            | \$23.589            | \$19.997            |
| B. Tax Levies on Non-Exempt Property(Mills)                                 |                     |                     |                     |
| Nonvoted                                                                    |                     |