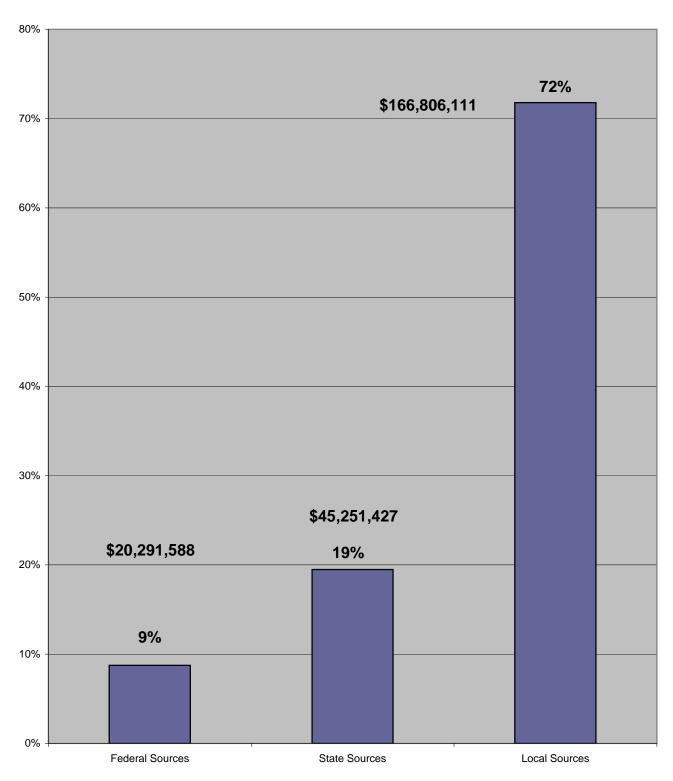

## ALL FUNDS REVENUE SOURCES

## **GENERAL FUND REVENUE**

2006-2007 2007-2008 2008-2009

| Tourston                          | 2006-2007<br>Actual | 2007-2008<br>ACTUAL | 2008-2009<br>BUDGET | CHANGE           | PERCENT |
|-----------------------------------|---------------------|---------------------|---------------------|------------------|---------|
| Transfers                         | <b>#440.044</b>     | <b>#400.000</b>     | ¢ο                  | <b>#</b> 400.000 |         |
| From Debt Service Fund            | \$449,911           | \$182,623           | \$0                 | -\$182,623       |         |
| From Headstart                    | 66,295              | 0                   | 0                   | 0                |         |
| From Capital Projects Funds       |                     |                     |                     | 0                |         |
| Land sale proceeds                | 0                   | 2,149,756           | 0                   | -2,149,756       |         |
| Property Insurance Premium        | 0                   | 1,134,338           | 1,113,000           | -21,338          |         |
| Maintenance                       | 3,831,728           | 3,874,221           | 4,103,000           | 228,779          | 5.91%   |
| Equipment                         | 183,690             | 79,801              | 50,000              | -29,801          | -37.34% |
| Total Transfers                   | \$4,531,624         | \$7,420,739         | \$5,266,000         | -\$2,154,739     | -29.04% |
| Total Revenue and Transfers In    | \$136,149,656       | \$144,649,132       | \$135,532,424       | -\$9,116,708     | -6.30%  |
| Beginning Fund Balance            | \$13,449,682        | \$15,388,475        | \$17,572,367        | \$2,183,892      | 14.19%  |
| Total                             | \$149,599,338       | \$160,037,607       | \$153,104,791       | -\$6,932,816     | -4.33%  |
| SUMMARY                           |                     |                     |                     |                  |         |
| Florida Education Finance Program | \$120,656,407       | \$126,573,249       | \$121,095,383       | -\$5,477,866     | -4.33%  |
| Federal Sources                   | 649,874             | 646,203             | 640,000             | -6,203           | -0.96%  |
| Other State Sources               | 5,281,285           | 5,077,367           | 4,246,229           | -831,138         | -16.37% |
| Other Local Sources               | 5,030,466           | 4,931,574           | 4,284,812           | -646,762         | -13.11% |
| Transfers                         | 4,531,624           | 7,420,739           | 5,266,000           | -2,154,739       | -29.04% |
| Beginning Fund Balance            | 13,449,682          | 15,388,475          | 17,572,367          | 2,183,892        | 14.19%  |
| Total                             | \$149,599,338       | \$160,037,607       | \$153,104,791       | -\$6,932,816     | -4.33%  |

#### SUMMARY BY SOURCE

Federal \$649,874 -0.96% State303,644,221 40377690 Local 3739035516 Transfers 4,531,624 7,420,739 5,266,000 -2,154,739 -29.04%

57.51%

Beginning Balance13,449,682 173451132 15,388,475 17,572,367 2,183,892 14.19%