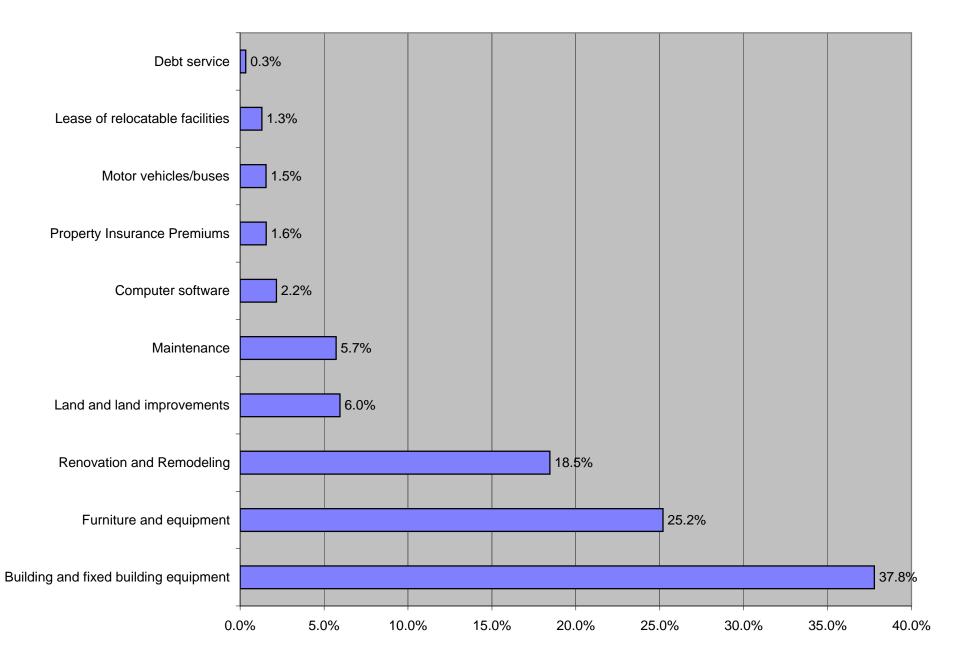

## PERCENTAGE OF CAPITAL PROJECTS FUNDS APPROPRIATIONS 2008-2009 TOTAL \$71,784,046

| SUMMARY                                          |                            |                              |                                                |                              |         |
|--------------------------------------------------|----------------------------|------------------------------|------------------------------------------------|------------------------------|---------|
| ESTIMATED REVENUE                                | 2006-2007<br>Actual        | 2007-2008<br>ACTUAL          | 2008-2009<br>BUDGET                            | CHANGE                       | PERCENT |
| State                                            |                            |                              |                                                |                              |         |
| Federal through State                            | \$0                        | \$494,733                    | \$1,989,667                                    |                              |         |
| Capital Outlay & Debt Service                    | 127,839                    | 127,356                      | 127,355                                        |                              |         |
| Public Education Capital Outlay                  | 4,292,007                  | 5,409,236                    | 2,160,819                                      |                              | •       |
| Total State Sources                              | \$4,419,846                | \$6,031,325                  | \$4,277,841                                    | -\$1,753,484                 | -29.07% |
| Local                                            | <b>#</b> 40.074.070        | 044.004.470                  | <b>#</b> 00 045 007                            |                              |         |
| Local County Sales Tay                           | \$46,271,676               | \$44,924,470                 | \$33,245,097                                   |                              |         |
| Local County Sales Tax Tax Redemptions           | 1,100,000<br>25,398        | \$0<br>55,698                | \$0<br>0                                       |                              |         |
| Interest on Investments                          | 25,396                     | 2,170,954                    | 1,000,000                                      |                              |         |
| Government Grant                                 | 280,000                    | \$0                          | \$259,800                                      |                              |         |
| Sale of Surplus Property                         | 1,983,341                  | ΨΟ                           | Ψ239,000                                       |                              |         |
| Local Grant                                      | 143,000                    |                              |                                                |                              |         |
| Total Local Sources                              | \$52,425,470               | \$47,151,122                 | \$34,504,897                                   | -\$12,646,225                | -26.82% |
| Transfers                                        | <b>4</b> 0=, 1=0, 110      | <b>*</b> ,,                  | <b>*</b> • • • • • • • • • • • • • • • • • • • | ¥ :=,                        |         |
| Transfer from Debt Service                       | \$4,750,000                | \$0                          | \$0                                            |                              |         |
| Transfer from Headsart                           | 300,327                    |                              |                                                |                              |         |
| Interfund Transfer                               | 198,374                    | 376,811                      | 0                                              |                              |         |
| Total Transfers                                  | \$5,248,701                | \$376,811                    | \$0                                            | -\$376,811                   | 1       |
| Beginning Balance                                | \$41,740,964               | \$48,548,214                 | \$34,191,006                                   | -\$14,357,208                | -29.57% |
| Total                                            | \$103,834,981              | \$102,107,472                | \$72,973,744                                   | -\$29,133,728                | -28.53% |
| APPROPRIATION:                                   |                            |                              |                                                |                              |         |
| Lease of Relocatable Facilities                  | \$1,773,748                | \$818,260                    | \$931,691                                      |                              |         |
| Library Books                                    | 0                          | 0                            | 0                                              |                              |         |
| Building and Fixed Building Equipment            | 10,480,588                 | 7,378,821                    | 7,945,434                                      |                              |         |
| Furniture and Equipment                          | 3,955,986                  | 5,358,315                    | 11,319,053                                     |                              |         |
| Motor Vehicles/Buses                             | 1,129,913                  | 1,918,780                    | 1,111,153                                      |                              |         |
| Land                                             | 1,432,962                  | 14,104                       | 1,985,896                                      |                              |         |
| Land Improvements                                | 343,677                    | 74,941                       | 2,286,532                                      |                              |         |
| Remodeling                                       | 12,734,695                 | 4,778,178                    | 13,247,512                                     |                              |         |
| Computer Software                                | 231,869                    | 661,298                      | \$1,551,617                                    | <b>\$40.070.404</b>          | 00.000/ |
| Total Appropriations                             | \$32,083,438               | \$21,002,697                 | \$40,378,888                                   | \$19,376,191                 | 92.26%  |
| Outgoing Transfers:                              |                            |                              |                                                |                              |         |
| Interfund Transfer                               | \$198,374                  | \$376,780                    | \$0                                            |                              |         |
| To Debt Service                                  |                            | 242,709                      | 242,709                                        |                              |         |
| To General Fund for:                             | _                          |                              | •                                              |                              |         |
| Land Sales Proceeds                              | 0                          | 2,149,756                    | \$0                                            |                              |         |
| Maintenance                                      | 3,831,728                  | 3,874,221                    | 4,103,000                                      |                              |         |
| Equipment                                        | 183,690                    | 79,801                       | 50,000                                         |                              |         |
| Property Insurance Premiums                      | 16 256 207                 | 1,134,338                    | 1,113,000                                      |                              |         |
| To Special Revenue Insurance/FEMA                | 16,256,207<br>\$20,469,999 | 39,056,164                   | 25,896,449<br>\$31,405,158                     | _\$15 508 611                | -33.06% |
| Total Transfers Total Appropriations & Transfers | \$52,553,437               | \$46,913,769<br>\$67,916,466 | \$31,405,158<br>\$71,784,046                   | -\$15,508,611<br>\$3,867,580 | -33.00% |
| Ending Fund Balance                              |                            |                              |                                                | <b>43,337,000</b>            |         |
| Restricted to Capital Projects                   | 51,281,573                 | 34,191,006                   | 1,189,698                                      | <b>^</b>                     | 00 500  |
| Total Ending Fund Balance                        | \$51,281,573               | \$34,191,006                 | \$1,189,698                                    | -\$33,001,308                | •       |
| Total                                            | \$103,835,010              | \$102,107,472                | \$72,973,744                                   | -\$29,133,728                | -28.53% |