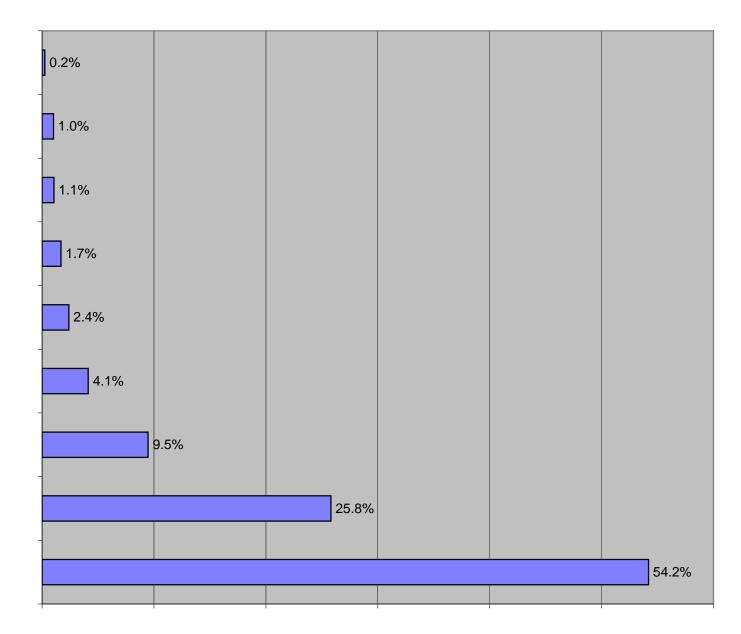

## GENERAL FUND FUNCTION APPROPRIATIONS BY DECLINING ORDER OF SIZE

2007-2008 Budget Percent of Budget