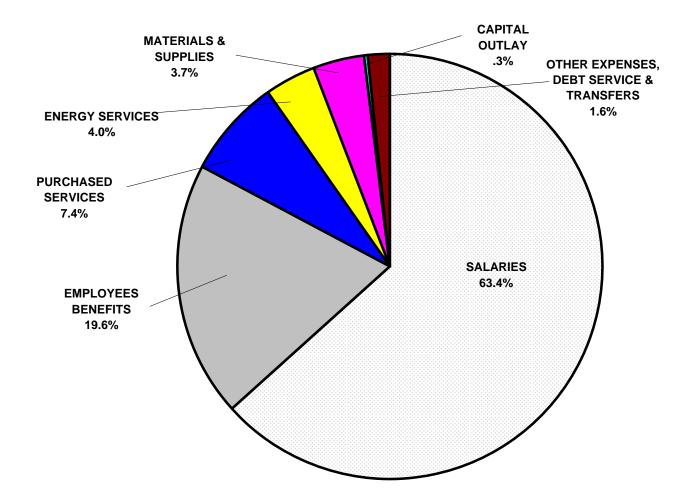

|
|                                                | unweighted full<br>time student<br>\$7,247.66<br>\$6,855.27<br>\$6,077.38<br>\$5,710.84<br>\$5,325.11<br>\$4,993.89<br>\$4,788.55<br>\$4,867.72<br>\$4,702.72<br>\$4,618.04<br>\$4,558.38<br>\$4,445.41<br>\$4,376.68 |

\* Excludes State school recognition awards. In prior years school recognition awards were received in addition to the school funding formula and are therefore not reflected in prior year per student amounts. School recognition awards are granted directly to individual schools, based on performance outcomes, to be used solely at the schools' discretion. Typically, schools have used these funds to provide bonuses to staff.

## GENERAL FUND APPROPRIATIONS BY OBJECT



## GENERAL FUND APPROPRIATIONS BY OBJECT



## GENERAL FUND FUNCTION APPROPRIATIONS BY DECLINING ORDER OF SIZE

2007-2008 Budget Percent of Budget

# PERCENTAGE OF TOTAL CAPITAL PROJECTS FUNDS SOURCES 2007-2008 TOTAL \$104,033,897

# PERCENTAGE OF CAPITAL PROJECTS FUNDS APPROPRIATIONS 2007-2008 TOTAL \$97,220,266



## DISTRICT ORGANIZATION AND POLICY

Public schools in Florida operate within the framework of the Florida School Laws, Chapters 1000-1013, Florida Statutes. Charlotte County Public Schools is a body corporate with the powers and duties specified in Florida Statues 1001.30.

The five School Board members are elected for four-year terms at the November general election from five district school board member residence areas, which are approximately equal in population. Each School Board member is charged with representin