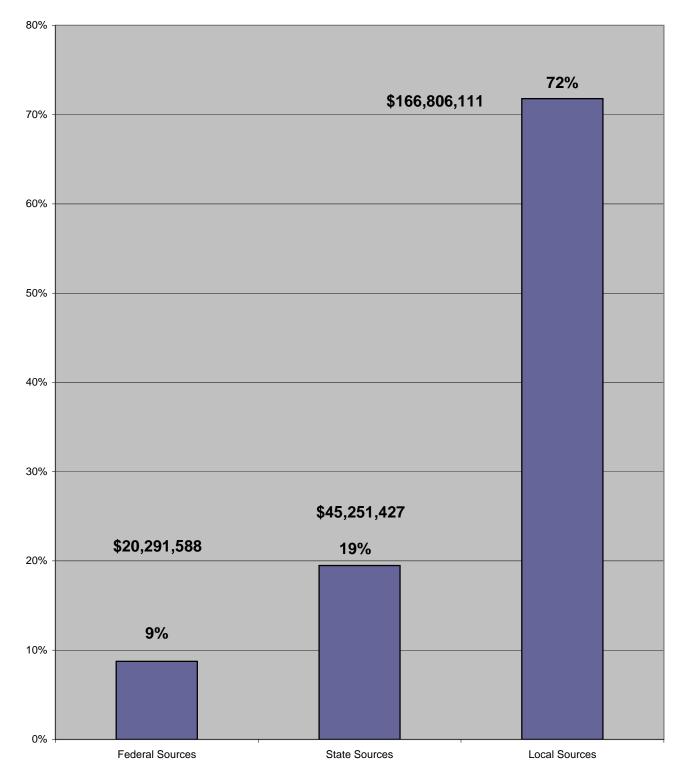

| \$151,260,104 | \$128,294,760      | \$3,758,175     | \$54,903,272              | \$17,134,536          | \$0               | \$355,350,847 |
| Transfers Out                            | 5,652         | 485,479            |                 | 43,219,994                | ÷···,·••·, <b>·••</b> | ÷.                | 43,711,125    |
| FUND BALANCES- End of year               | 6,888,938     | 4,914,011          | 353,193         | 5,910,631                 | 1,950,719             | 19,126            | 20,036,618    |
| TOTAL EXPENDITURES, TRANSFERS & BALANCES | \$158,154,694 | \$133,694,250      | \$4,111,368     | \$104,033,897             | \$19,085,255          | \$19,126          | \$419,098,590 |

# ALL FUNDS FUND AS A PERCENT OF TOTAL



# ALL FUNDS REVENUE SOURCES



ALL FUNDS AD VALOREM TAXES AND ALL OTHER REVENUES



## **GROSS TAXABLE VALUE OF PROPERTY AND MILLAGE RATES**

| \$16.010<br>4.6860 | \$23.947                                                                                                                    | \$23.680                                                                                                                                                                                                                           |
|--------------------|-----------------------------------------------------------------------------------------------------------------------------|-----------------------------------------------------------------------------------------------------------------------------------------------------------------