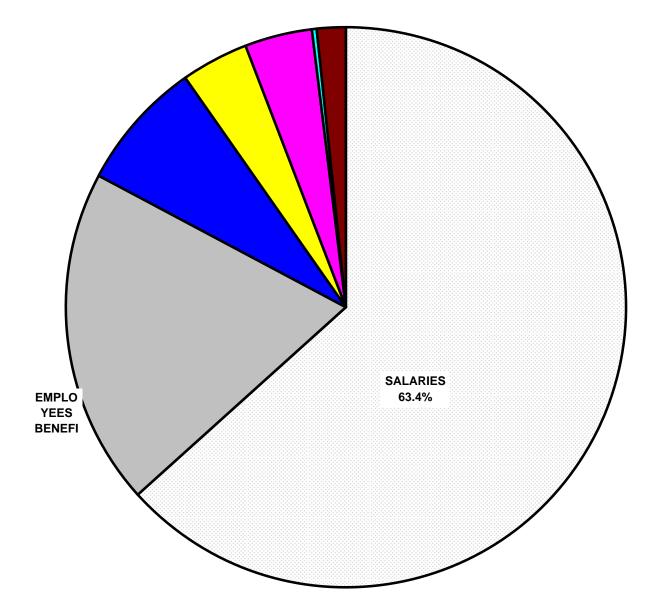

|
|                                                | unweighted full<br>time student<br>\$7,247.66<br>\$6,855.27<br>\$6,077.38<br>\$5,710.84<br>\$5,325.11<br>\$4,993.89<br>\$4,788.55<br>\$4,867.72<br>\$4,702.72<br>\$4,618.04<br>\$4,558.38<br>\$4,445.41<br>\$4,376.68 |

\* Excludes State school recognition awards. In prior years school recognition awards were received in addition to the school funding formula and are therefore not reflected in prior year per student amounts. School recognition awards are granted directly to individual schools, based on performance outcomes, to be used solely at the schools' discretion. Typically, schools have used these funds to provide bonuses to staff.

## GENERAL FUND APPROPRIATIONS BY OBJECT



## GENERAL FUND APPROPRIATIONS BY OBJECT



## GENERAL FUND FUNCTION APPROPRIATIONS BY DECLINING ORDER OF SIZE

2007-2008 Budget Percent of Budget

# PERCENTAGE OF TOTAL CAPITAL PROJECTS FUNDS SOURCES 2007-2008 TOTAL \$104,033,897

# PERCENTAGE OF CAPITAL PROJECTS FUNDS APPROPRIATIONS 2007-2008 TOTAL \$97,220,266



## DISTRICT ORGANIZATION AND POLICY

Public schools in Florida operate within the framework of the Florida School Laws, Chapters 1000-1013, Florida Statutes. Charlotte County Public Schools is a body corporate with the powers and duties specified in Florida Statues 1001.30.

The five School Board members are elected for four-year terms at the November general election from five district school board member residence areas, which are approximately equal in population. Each Sch