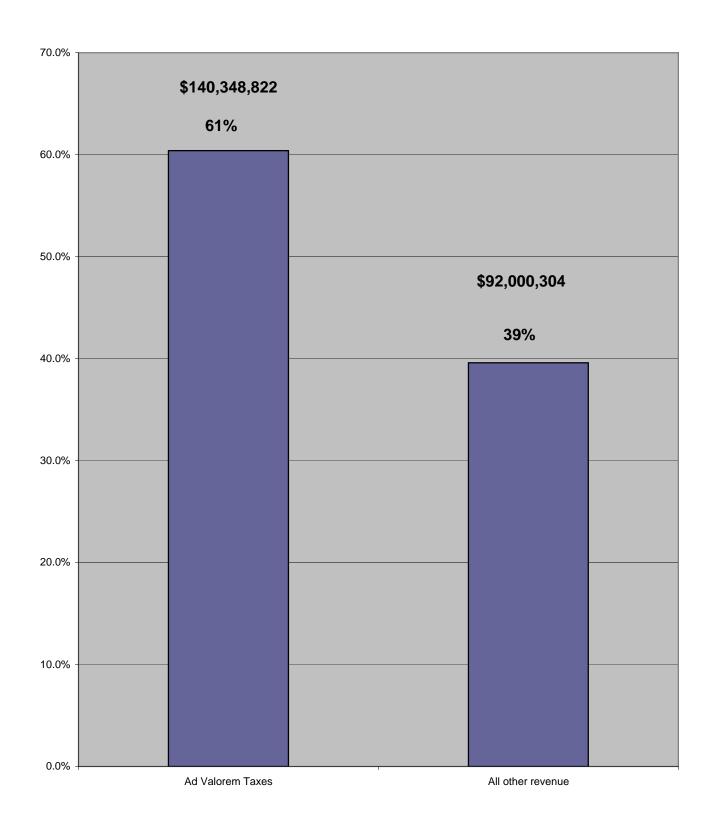

| \$3,758,175     | \$54,903,272              | \$17,134,536          | \$0               | \$355,350,847 |
| Transfers Out                            | 5,652         | 485,479            |                 | 43,219,994                | ÷···,·••·, <b>·••</b> | ÷.                | 43,711,125    |
| FUND BALANCES- End of year               | 6,888,938     | 4,914,011          | 353,193         | 5,910,631                 | 1,950,719             | 19,126            | 20,036,618    |
| TOTAL EXPENDITURES, TRANSFERS & BALANCES | \$158,154,694 | \$133,694,250      | \$4,111,368     | \$104,033,897             | \$19,085,255          | \$19,126          | \$419,098,590 |

# ALL FUNDS FUND AS A PERCENT OF TOTAL



# ALL FUNDS REVENUE SOURCES



ALL FUNDS AD VALOREM TAXES AND ALL OTHER REVENUES



## **GROSS TAXABLE VALUE OF PROPERTY AND MILLAGE RATES**

| \$16.010<br>4.6860 | \$23.947                                                                                                                    | \$23.680                                                                                                                                                                                                                           |
|--------------------|-----------------------------------------------------------------------------------------------------------------------------|----------------------------------------------------------------------------------------------------------------------------------------------------------------------------------------------------------------------