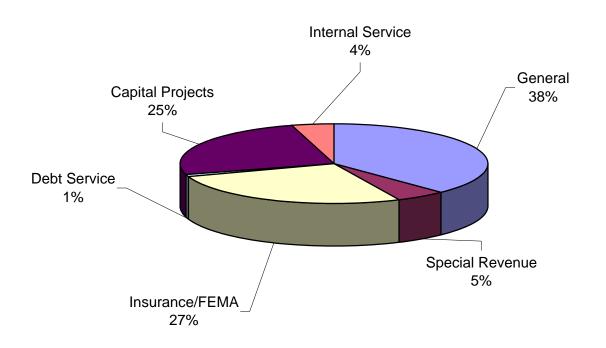

|
| TOTAL EXPENDITURES                       | \$151,260,104 | \$128,294,760      | \$3,758,175     | \$54,903,272              | \$17,134,536          | \$0               | \$355,350,847 |
| Transfers Out                            | 5,652         | 485,479            |                 | 43,219,994                | ÷···,·••·, <b>·••</b> | ÷.                | 43,711,125    |
| FUND BALANCES- End of year               | 6,888,938     | 4,914,011          | 353,193         | 5,910,631                 | 1,950,719             | 19,126            | 20,036,618    |
| TOTAL EXPENDITURES, TRANSFERS & BALANCES | \$158,154,694 | \$133,694,250      | \$4,111,368     | \$104,033,897             | \$19,085,255          | \$19,126          | \$419,098,590 |

# ALL FUNDS FUND AS A PERCENT OF TOTAL



# ALL FUNDS REVENUE SOURCES



ALL FUNDS AD VALOREM TAXES AND ALL OTHER REVENUES



## **GROSS TAXABLE VALUE OF PROPERTY AND MILLAGE RATES**

| \$16.010<br>4.6860 | \$23.947                                                                                                                    | \$23.680                                                                                                                                                                                                                           |
|--------------------|-----------------------------------------------------------------------------------------------------------------------------|----------------------------------------------------------------------------------------------------------------------------------